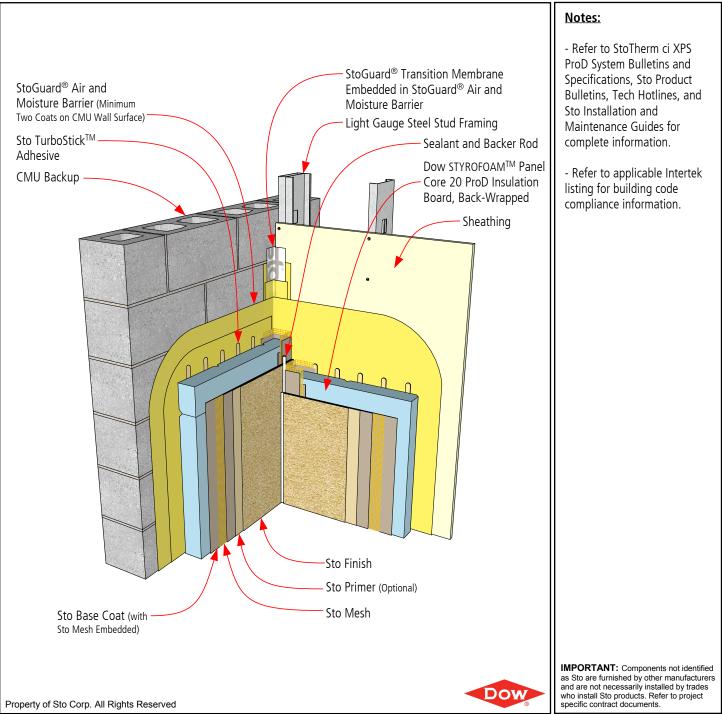

## StoTherm<sup>®</sup> ci XPS ProD Inside Corner with Dissimilar Backup Wall

## Detail No.: 55s.53 Date: April 2016